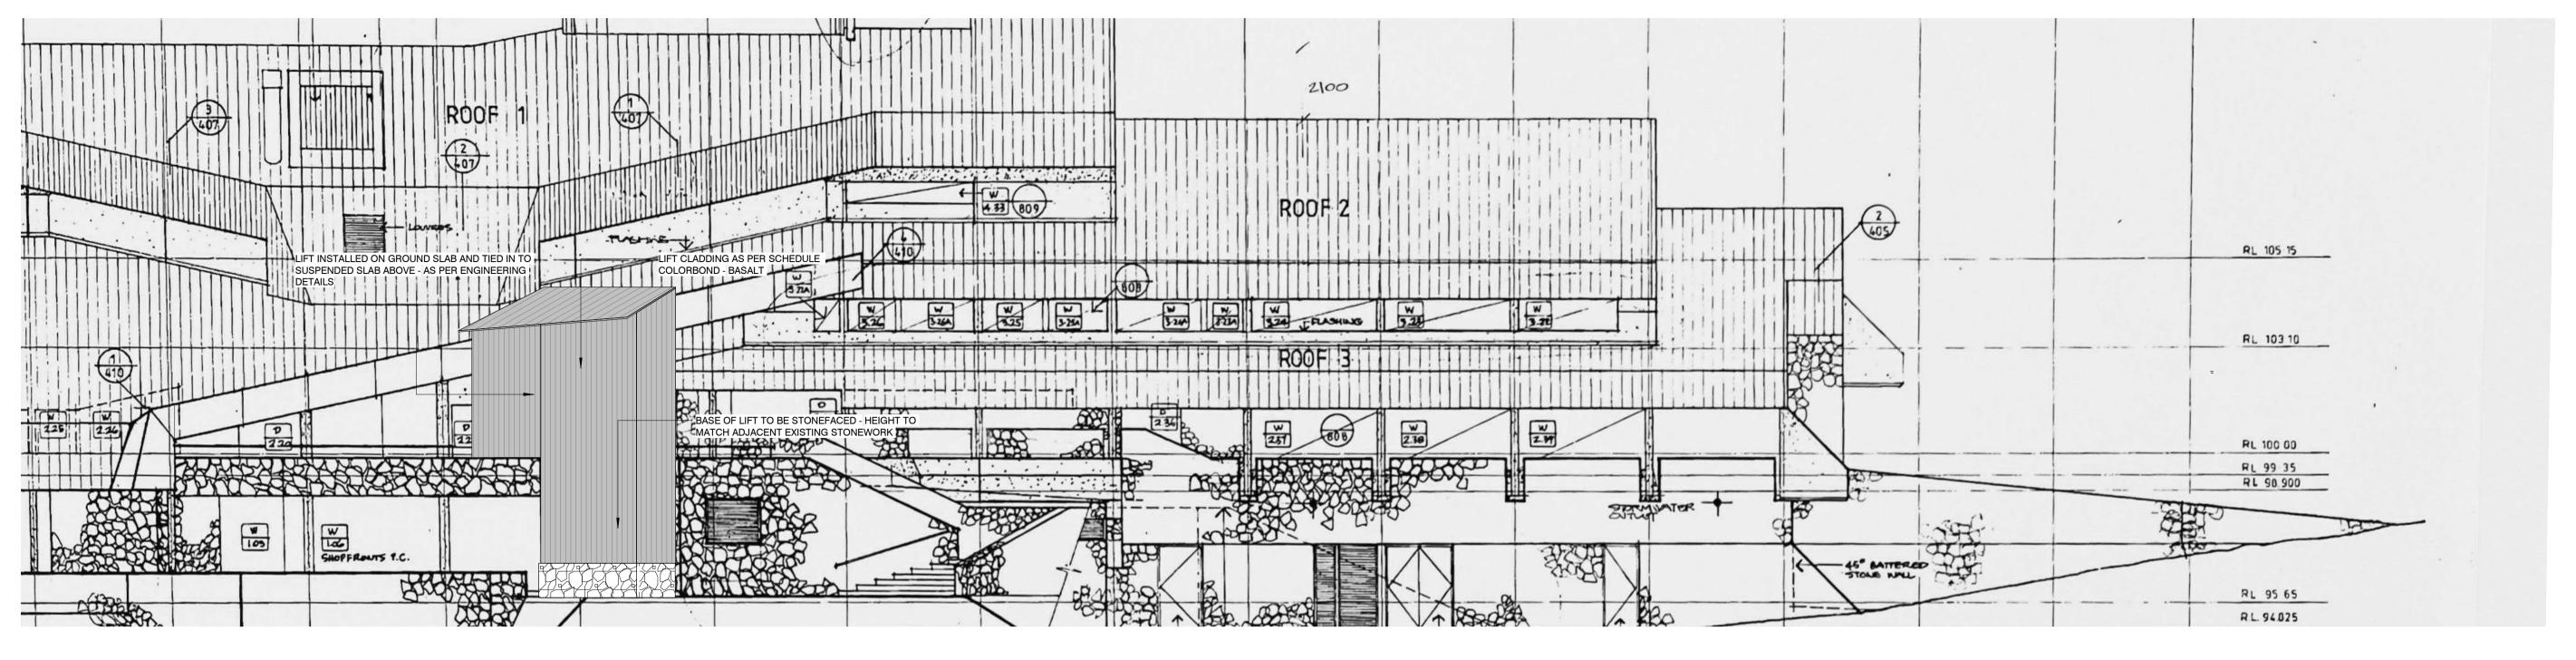

djrd.com.au

| DRAWN BY               | SCALE AT A1 | ORIGIN DATE |  |  |  |
|------------------------|-------------|-------------|--|--|--|
| Author                 | 1 : 100     | 29/08/24    |  |  |  |
| DESCRIPTION            |             |             |  |  |  |
| SECTION/ELEVATION WEST |             |             |  |  |  |

## LIFT BASE

STONEWORK TO MATCH EXISTING ADJACENT STONEWORK ON BUILDING

## LIFT SHAFT - EXTERNAL

COLORBOND COLOR:

POWDERCOATED STEEL CLADDING TO **ROOF AND WALLS** 

| SSUE | DATE     | SUBJECT                          | UTHORISED |   |
|------|----------|----------------------------------|-----------|---|
| Α    | 28/06/23 | LIFT RELOCATED AND ISSUED FOR DA | ARH       |   |
| В    | 24/10/23 | DETAIL AMMENDED                  | SM        |   |
|      |          |                                  |           |   |
|      |          |                                  |           |   |
|      |          |                                  |           | - |
|      |          |                                  |           |   |
|      |          |                                  |           |   |
|      |          |                                  |           |   |
|      |          |                                  |           |   |
|      |          |                                  |           |   |