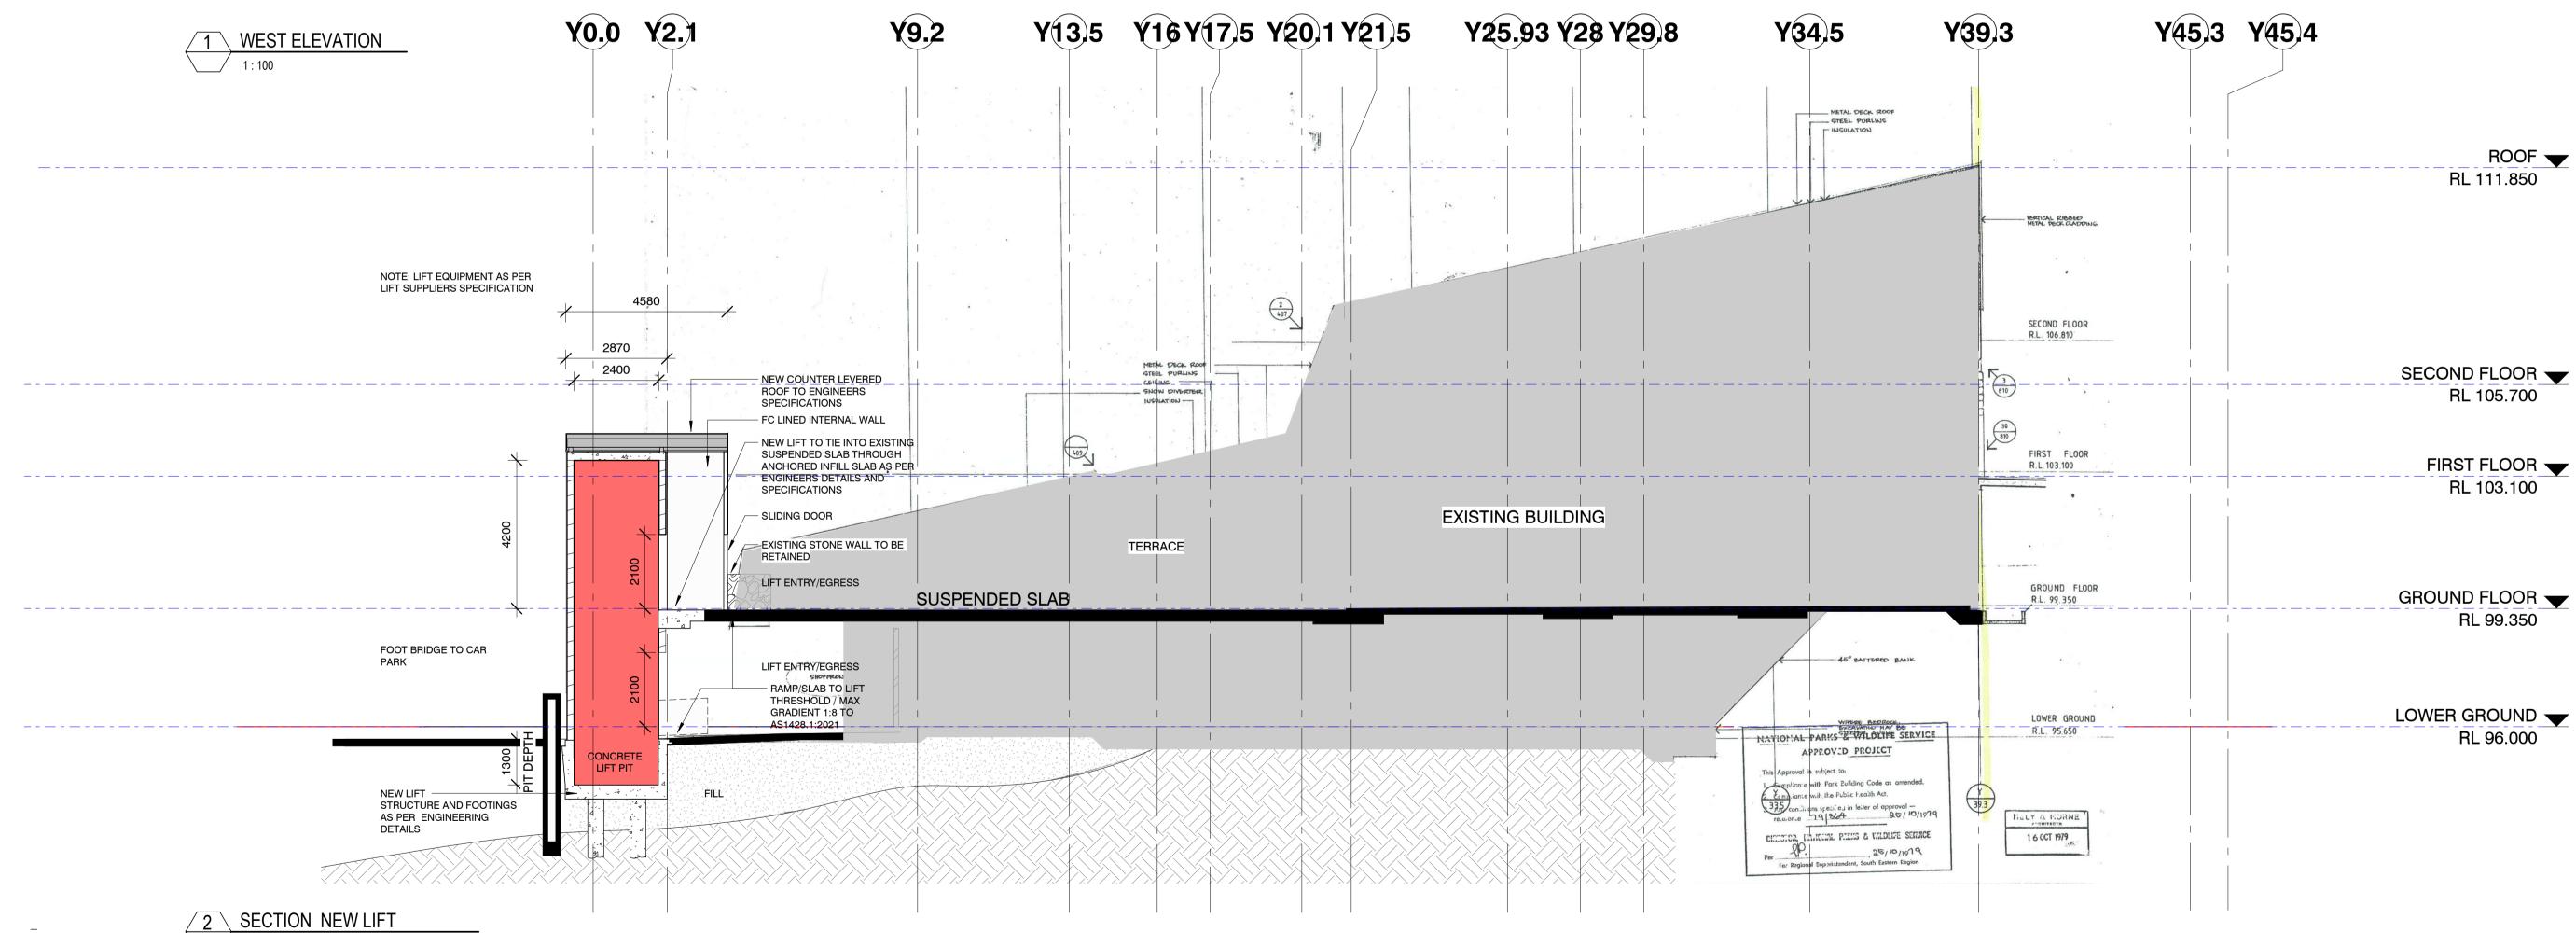

djrd.com.au

| DRAWN BY               | SCALE AT A1 | ORIGIN DATE |  |  |  |
|------------------------|-------------|-------------|--|--|--|
| Author                 | 1 : 100     | 29/08/24    |  |  |  |
| DESCRIPTION            |             |             |  |  |  |
| SECTION/ELEVATION WEST |             |             |  |  |  |

## LIFT BASE

STONEWORK TO MATCH EXISTING ADJACENT STONEWORK ON BUILDING

## LIFT SHAFT - EXTERNAL

COLORBOND COLOR:

POWDERCOATED STEEL CLADDING TO **ROOF AND WALLS** 

| SSUE | DATE     | SUBJECT                          | UTHORISED |   |
|------|----------|----------------------------------|-----------|---|
| Α    | 28/06/23 | LIFT RELOCATED AND ISSUED FOR DA | ARH       |   |
| В    | 24/10/23 | DETAIL AMMENDED                  | SM        |   |
|      |          |                                  |           |   |
|      |          |                                  |           |   |
|      |          |                                  |           | - |
|      |          |                                  |           |   |
|      |          |                                  |           |   |
|      |          |                                  |           |   |
|      |          |                                  |           |   |
|      |          |                                  |           |   |