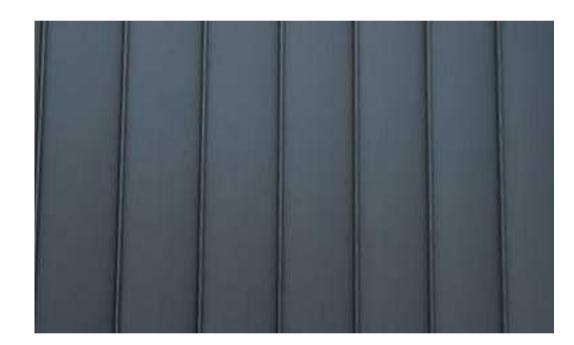

## LIFT SHAFT - EXTERNAL

COLORBOND COLOR:

POWDERCOATED STEEL CLADDING TO **ROOF AND WALLS** 

| SSUE | DATE     | SUBJECT                          | UTHORISED |   |
|------|----------|----------------------------------|-----------|---|
| Α    | 28/06/23 | LIFT RELOCATED AND ISSUED FOR DA | ARH       |   |
| В    | 24/10/23 | DETAIL AMMENDED                  | SM        |   |
|      |          |                                  |           |   |
|      |          |                                  |           |   |
|      |          |                                  |           | - |
|      |          |                                  |           |   |
|      |          |                                  |           |   |
|      |          |                                  |           |   |
|      |          |                                  |           |   |
|      |          |                                  |           |   |