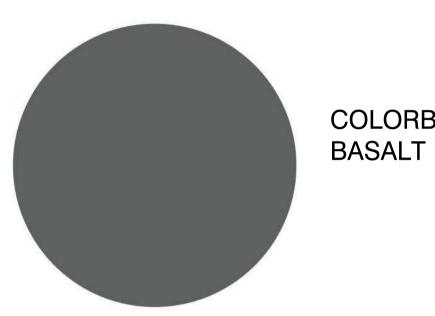

## LIFT SHAFT - EXTERNAL

COLORBOND COLOR:

POWDERCOATED STEEL CLADDING TO **ROOF AND WALLS** 

| SSUE | DATE     | SUBJECT                          | UTHORISED |   |
|------|----------|----------------------------------|-----------|---|
| Α    | 28/06/23 | LIFT RELOCATED AND ISSUED FOR DA | ARH       |   |
| В    | 24/10/23 | DETAIL AMMENDED                  | SM        |   |
|      |          |                                  |           |   |
|      |          |                                  |           |   |
|      |          |                                  |           | - |
|      |          |                                  |           |   |
|      |          |                                  |           |   |
|      |          |                                  |           |   |
|      |          |                                  |           |   |
|      |          |                                  |           |   |