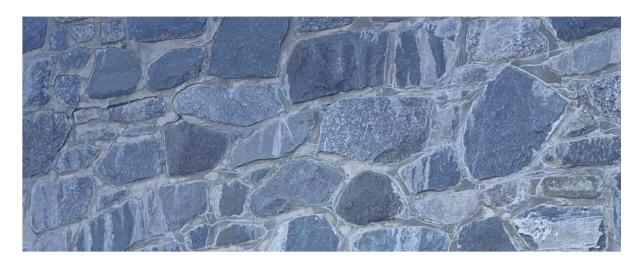

| Auth |
|      | T +612 9319 2955<br>ABN: 48 942 921 969<br>Nominated Architects:<br>Andrew Hipwell 6562<br>Daniel Beekwilder 6192 | SE   |
| to . |                                                                                                                   |      |

djrd.com.au

| DRAWN BY               | SCALE AT A1 | ORIGIN DATE |  |  |  |
|------------------------|-------------|-------------|--|--|--|
| Author                 | 1 : 100     | 29/08/24    |  |  |  |
| DESCRIPTION            |             |             |  |  |  |
| SECTION/ELEVATION WEST |             |             |  |  |  |

PROJECT No DRAWING No REVISION 22\_431 A2.00 D

## **MATERIALS AND FINISHES**

## LIFT BASE



STONEWORK TO MATCH EXISTING ADJACENT STONEWORK ON BUILDING

## LIFT SHAFT - EXTERNAL



COLORBOND COLOR:

POWDERCOATED STEEL CLADDING TO **ROOF AND WALLS** 



| SSUE | DATE     | SUBJECT                          | UTHORISED |   |
|------|----------|----------------------------------|-----------|---|
| Α    | 28/06/23 | LIFT RELOCATED AND ISSUED FOR DA | ARH       |   |
| В    | 24/10/23 | DETAIL AMMENDED                  | SM        |   |
|      |          |                                  |           |   |
|      |          |                                  |           |   |
|      |          |                                  |           | - |
|      |          |                                  |           |   |
|      |          |                                  |           |   |