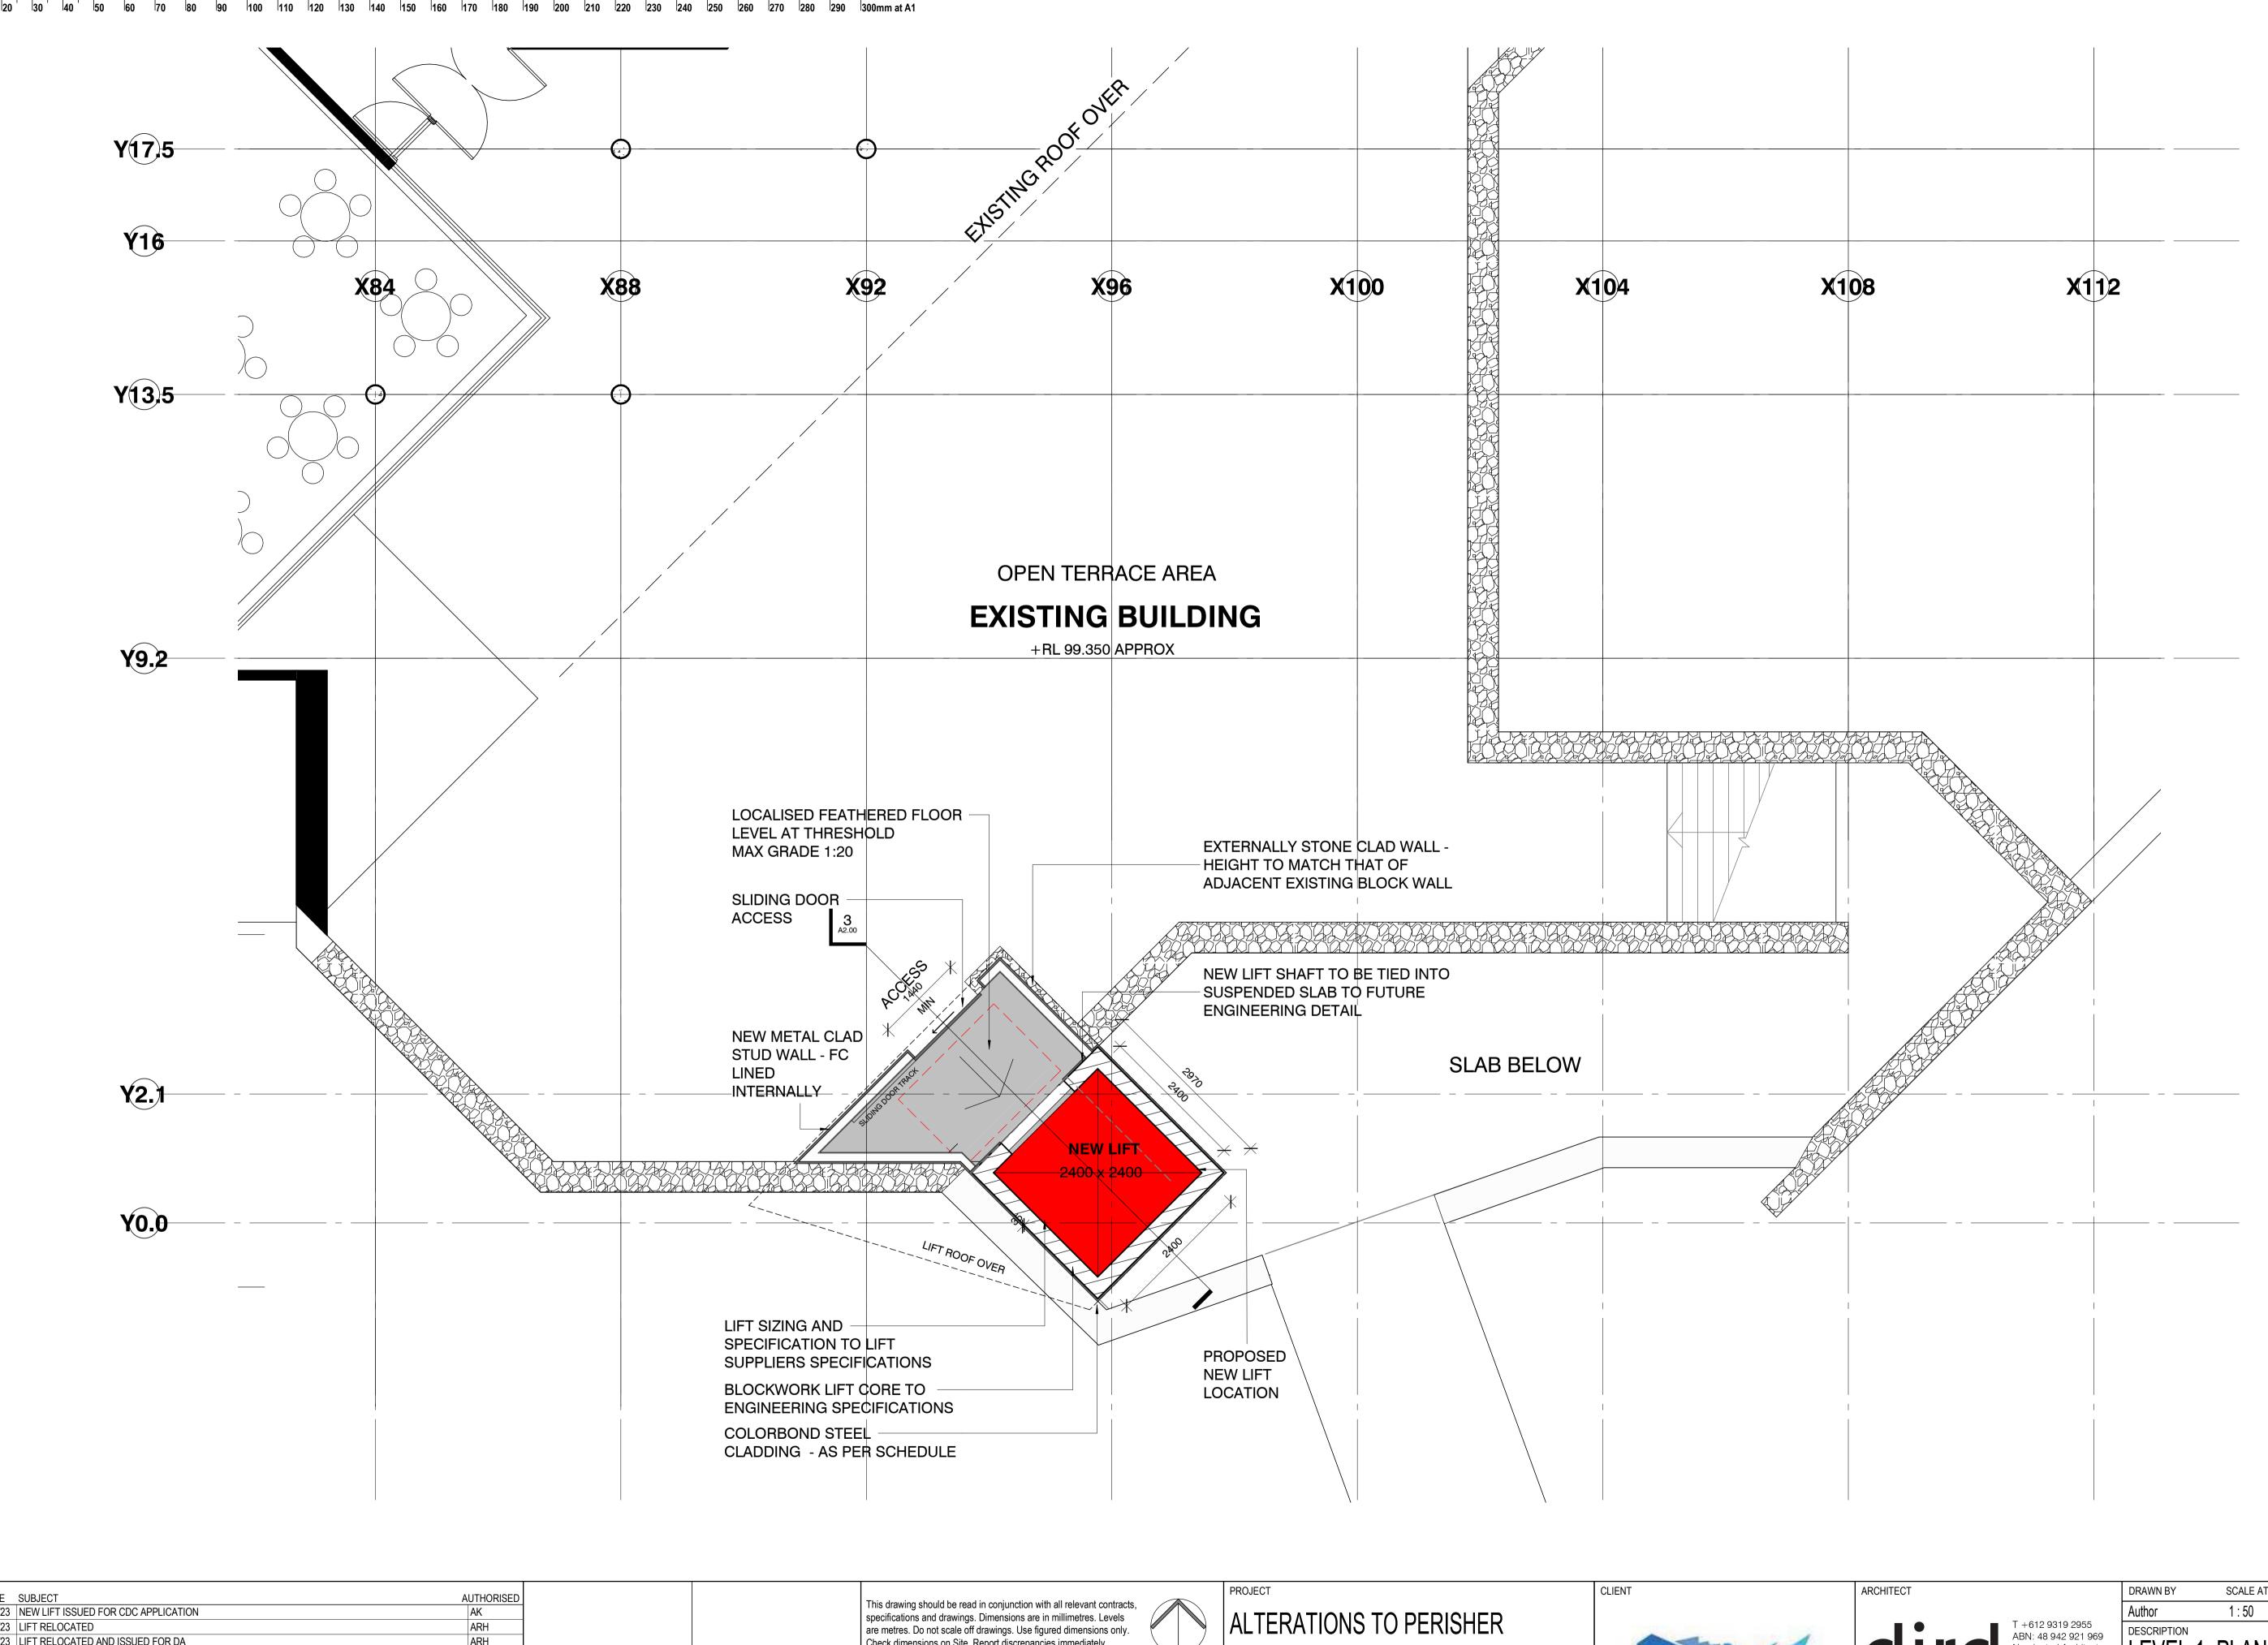

|                         |          | Chippendale NSW 200                     | PROJECT No  | DRAWING No  | REVISION    |
|                                                |            | DAAIILIOAIIOII                                                                                                                             |                         |          | Sydney Australia                        | PROJECTIVO  | DRAWING NO  |             |
|                                                |            |                                                                                                                                            |                         |          | djrd.com.au                             | 22 431      | A1.01       | lacksquare  |



| ISSUE DATE SUBJECT  1 30/05/23 NEW LIFT ISSUED FOR CDC APPLICATION  2 23/06/23 LIFT RELOCATED  A 28/06/23 LIFT RELOCATED AND ISSUED FOR DA  B 24/10/23 DETAIL AMMENDED  C 27/03/24 ISSUE FOR DA - AMENDED  D 29/08/24 ISSUE FOR DA - LIFT SIZE AMENDED | AUTHORISED AK ARH ARH SM SM SM SM | This drawing should be read in conjunction with all relevant contracts, specifications and drawings. Dimensions are in millimetres. Levels are metres. Do not scale off drawings. Use figured dimensions only. Check dimensions on Site. Report discrepancies immediately.  SHEET STATUS  DAAPPLICATION | ALTERATIONS TO PERISHER CENTRE PERISHER NSW | CLIENT | ARCHITECT  T +612 9319 2955 ABN: 48 942 921 969 Nominated Architects: Andrew Hipwell 6562 Daniel Beekwilder 6192  architects 63 Myrtle Street Chippendale NSW